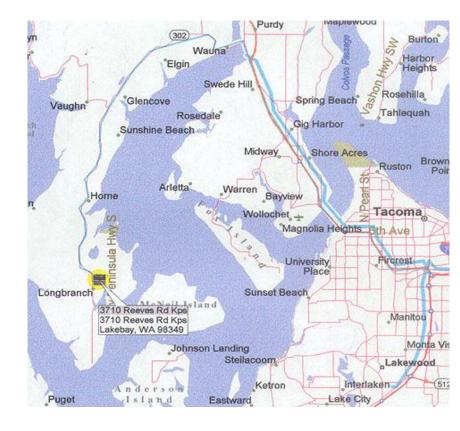

## **Directions from Tacoma:**

Take the highway 16 / Bremerton exit off I-5). Go across the Narrows Bridge and past Gig Harbor. Take the Purdy /Shelton exit. It's about nine miles from the narrows bridge. Go left at the first traffic light. You will go about 6 miles or so and the road will kind of Y, keep going straight (the right turn will take you to Shelton and you DON'T want to go that way). You will go through a town called Key Center and then the next little town will be called Home. You will go 3 1/2 more miles after crossing the Home bridge. Make a left on 40th KPS and we are the first drive on the left. Address is 3710 Reeves Road KPS Longbranch, WA We are 18 miles from the stop light in Purdy.